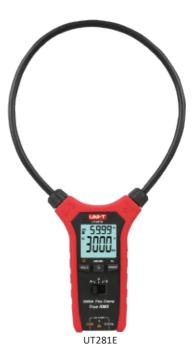

## UNI-TO UT281 Series True RMS Flex Clamps

UT281 series can measure large currents in various harsh and hard to reach environments. They are designed with Rogowski flex coil and can test up to 3000A AC current. UT281A/C are from UNI-T's Pro Line series, which meet IP54 and 2m drop proof requirements. Due to the ease in operation, accurate readings, stable performance and reliable quality, these flex clamps are ideal tools for electricians.

| Specifications          | UT281A                            | UT281C                          | UT281E                                               |
|-------------------------|-----------------------------------|---------------------------------|------------------------------------------------------|
| Certificates            | CE, UKCA, cETLus                  |                                 | ·                                                    |
| AC current (A)          | 3000A; ±(3%+5)                    | 3000A; ±(3%+5)                  | 3000A; ±(3%+5)                                       |
| Frequency response      | 45Hz~500Hz (sine wave)            | 45Hz~500Hz (sine wave)          | 45Hz~500Hz (sine wave)                               |
| Inrush current          | 0.5A~3000A (for reference)        | 0.5A~3000A (for reference)      | 0.5A~3000A (for reference)                           |
| AC voltage (V)          |                                   |                                 | 600V; ±(1.2%+3)                                      |
| Resistance (Ω)          |                                   |                                 | 60MΩ; ±(1.2%+3)                                      |
| Frequency (Hz)          |                                   |                                 | 20Hz~30kHz; ±(1%+2)                                  |
| Range selection         | Manual                            | Manual                          | Auto (manual range available in current measurement) |
| Flex coil size          | 10" (25.4cm) radius: 1.5" (3.8cm) | 18" (45.7cm) radius: 3.1" (8cm) | 18" (45.7cm) radius: 3.1" (8cm)                      |
| Display count           | 3000                              | 3000                            | 6000 (3000 in current measurement)                   |
| Display interface (LCD) | Single                            | Single                          | Dual                                                 |
| IP rating               | IP54                              | IP54                            |                                                      |
| Category rating         | CAT IV 600V                       |                                 |                                                      |