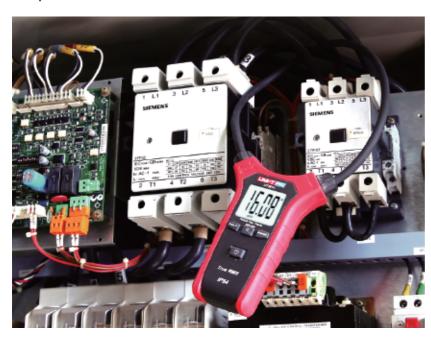

## UNI-TO UT281 Series True RMS Flex Clamps

UT281 series can measure large currents in various harsh and hard to reach environments. They are designed with Rogowski flex coil and can test up to 3000A AC current. UT281A/C are from UNI-T's Pro Line series, which meet IP54 and 2m drop proof requirements. Due to the ease in operation, accurate readings, stable performance and reliable quality, these flex clamps are ideal tools for electricians.