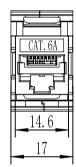

|    |                      | Tolerance:<br>X. ±0.5 | SCALE: | CUSTOMER:          |           |        |                           | Approved by |   |
|----|----------------------|-----------------------|--------|--------------------|-----------|--------|---------------------------|-------------|---|
|    |                      | X ±0.3                | FREE   |                    |           |        |                           |             |   |
| А  |                      | .XX ±0.10             | UNIT:  |                    | CUSTOMER  | P/N:   | COMPANY P/N:              | Checked by  | A |
|    |                      | Angle:                | mm     | $\square \bigcirc$ |           |        | KYJ-C6A MET               |             |   |
|    |                      | X° ±3°                | REV.:  |                    | DWG. No.: | TITLE: |                           | Design by   |   |
| RE | EV. DESCRIPTION DATE | .X° ±1°               | 00     | SHEET 1/1          |           | CAT    | 6A Keystone Jack Shielded | ХЈН         |   |
|    | 1 2                  | 3                     |        |                    | 4         | 5      | 6                         | 7           | _ |