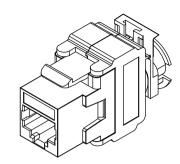

## Specification:

Material:

- 1. JACK Housing :Zinc alloy
- 2. RJ45 contact material & finished:2-1.Phosphor Bronze with Nickel plated.2-2.Contact area : Gold plated.

## 3.IDC Housing: PC

- 4.IDC Terminal material & finished:
- 4-1. Phosphor Bronze with Tin plated.
- 4-2. Krone tool compatible.
- 4-3. Suitable for 22-26 AWG stranded and solid wire.