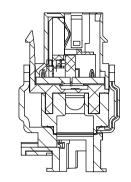

## Specification:

Material:

- 1. JACK Housing :Zinc alloy
- 2. RJ45 contact material & finished:2-1.Phosphor Bronze with Nickel plated.2-2.Contact area : Gold plated.

## 3.IDC Housing: PC

- 4.IDC Terminal material & finished:
- 4-1. Phosphor Bronze with Tin plated.
- 4-2. Krone tool compatible.
- 4-3. Suitable for 22-26 AWG stranded and solid wire.

## Performance:

a. The sticker color codes combine two wirings of T568A & T568B.b. Insertion Force: 900 gms for 8 contacts.c. Retention Strength: 7.7 kgs between Jack and Plug.

d.Operation Temperature: -40° to 68°.

## e.Durability:

e-1. Jack : 750 cycles Plug-Jack mating and unmating test, Insertion cycles at 20 cycles/minute max. Contact resistance test per 100 cycles. e-2. IDC : Max. 200 punching times. f.The Cat.6A performance is in complince with the ANSI/TIA/EIA 568 C.2 standard.