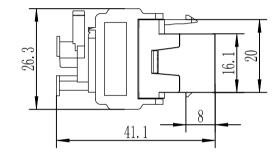

|    |                      | Tolerance:<br>X. ±0.5 | SCALE: | CUSTOMER:          |           |        |                           | Approved by |   |
|----|----------------------|-----------------------|--------|--------------------|-----------|--------|---------------------------|-------------|---|
|    |                      | X ±0.3                | FREE   |                    |           |        |                           |             |   |
| А  |                      | .XX ±0.10             | UNIT:  |                    | CUSTOMER  | P/N:   | COMPANY P/N:              | Checked by  | A |
|    |                      | Angle:                | mm     | $\square \bigcirc$ |           |        | KYJ-C6A MET               |             |   |
|    |                      | X° ±3°                | REV.:  |                    | DWG. No.: | TITLE: |                           | Design by   |   |
| RE | EV. DESCRIPTION DATE | .X° ±1°               | 00     | SHEET 1/1          |           | CAT    | 6A Keystone Jack Shielded | ХЈН         |   |
|    | 1 2                  | 3                     |        |                    | 4         | 5      | 6                         | 7           | _ |