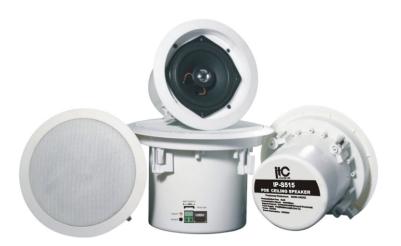

## **Features**

- \* Full digital IP network audio system.
- \* Hi-fi CD level sound quality.
- $\ensuremath{^{*}}$  POE ceiling speaker support IEE 802.3af communication protocol.
- $^{st}$  Built-in class-D amplifier and IP decoder.
- \* Power supply and data communication through CAT5 cable.
- $\ensuremath{^{*}}$  The system support non-dedicated LAN & WAN network system.
- $^{st}$  Need to work with exchanger which support POE.
- $^{*}$  Embed PC technology, built-in DSP and high speed industrial chip to ensure start time less than 1 second.
- \* Intelligent gain attenuator, AC power & power output auto adjustment for highest efficient and most reliable working status.