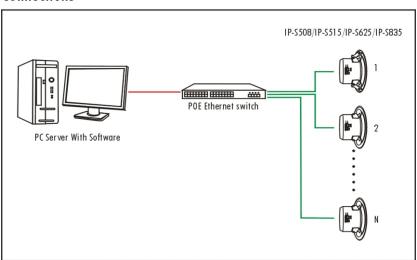

|
| Aux Mode               | 16digit stereo CD level             |
| Sampling Rate          | 8K~48K                              |
| Bit Rate               | 8K~512Kbps                          |
| Rated Power            | 25W                                 |
| Max Power              | 30W                                 |
| Sensitivity            | 92dB                                |
| Frequency response     | 80Hz∼18KHz+1/-3dB                   |
| THD                    | ≤0.1%                               |
| S/N Ratio              | ≥85dB                               |
| Dimension              | 202x152mm                           |
| Cutout Size            | Ф 171mm                             |
| Weight                 | 1.65Kg                              |

## Connections